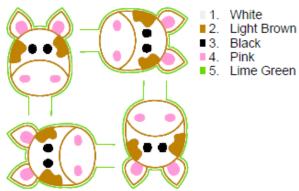

## Chickenpencil.pes

43.80x55.70 mm; 1,572 stitches 6 thread changes; 6 colors

■ 1. White 2. Light Brown ■3. Black 4. Pink

■ 5. Lime Green

Cowpencil.pes

36.20x59.30 mm; 1,792 stitches 5 thread changes; 5 colors