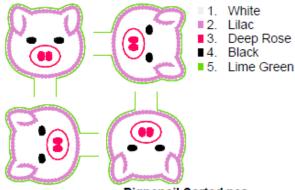

1. White 2. Lilac

■ 3. Deep Rose ■ 4. Black

■ 5. Lime Green

Pigpencil.pes

43.80x51.10 mm; 1,285 stitches 5 thread changes; 5 colors