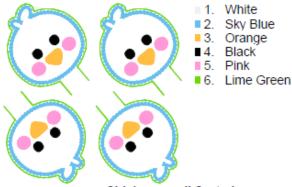

## **Farm Animal Pencil Toppers** FELT STITCHIES in-the-hoop©

by GG Designs Embroidery Stitch count and colour chart

Chickenpencil Sorted.pes 97.90x99.00 mm; 6,331 stitches 6 thread changes; 6 colors

Cowpencil Sorted.pes 99.80x99.80 mm; 7,135 stitches 5 thread changes; 5 colors

Pigpencil Sorted.pes 99.50x99.50 mm; 5,126 stitches 5 thread changes; 5 colors

■1. White Sky Blue 3. Orange ■ 4. Black ■ 5. Pink

■ 6. Lime Green